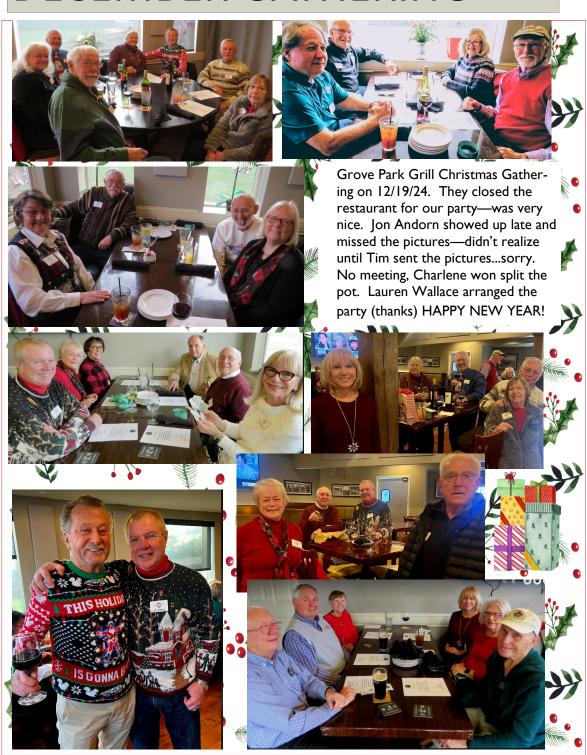

## FEBRUARY MEETING 2/8/25

- Follow I-75 N, I-74/US-52 W and I-275 N to Winton Rd in Forest Park. Take exit 39 from I-275 E
- Take S Gilmore Rd and Resor Rd to Monica Dr in Fairfield

5501 Monica Dr, Fairfield, OH 45014

Kick tires at 1:00 and meeting starts at 2:00.