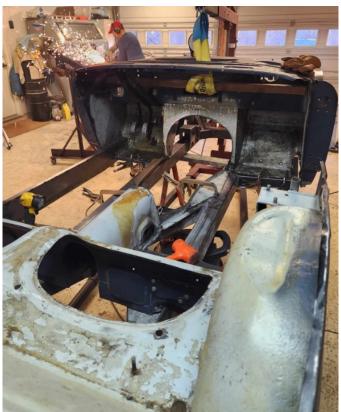

Moving right along—finished with the old frame and progress on the rebuilt car looking good.