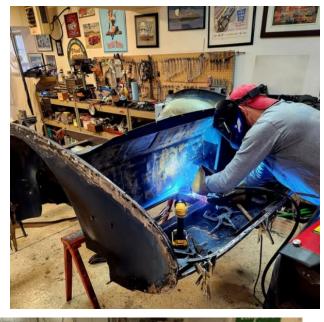

### TECH SESSION—Family Affair

Since there were no scheduled tech sessions this month—thought I would share the progress on Ben's (Bernie's) Healey. Bernie and Ben have been working hard – Tom (Ben's oldest) is learning a few in's and outs—gotta start somewhere. Ben is learning to weld and doing quite well. Some progress is getting made—it may get on the road again. Car parts are still in hibernation in the back room waiting for their turn.

Moving right along—finished with the old frame and progress on the rebuilt car looking good.