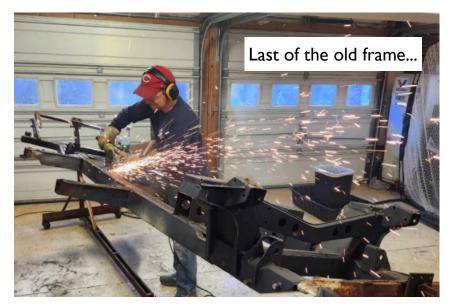

### TECH SESSION—Family Affair

Since there were no scheduled tech sessions this month—thought I would share the progress on Ben's (Bernie's) Healey. Bernie and Ben have been working hard – Tom (Ben's oldest) is learning a few in's and outs—gotta start somewhere. Ben is learning to weld and doing quite well. Some progress is getting made—it may get on the road again. Car parts are still in hibernation in the back room waiting for their turn.

Moving right along—finished with the old frame and progress on the rebuilt car looking good.