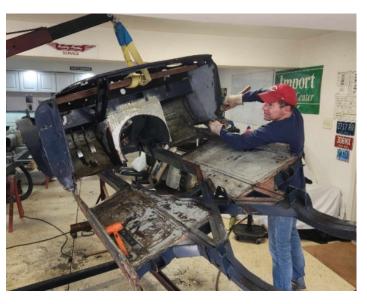

### TECH SESSION—Family Affair

Since there were no scheduled tech sessions this month—thought I would share the progress on Ben's (Bernie's) Healey. Bernie and Ben have been working hard – Tom (Ben's oldest) is learning a few in's and outs—gotta start somewhere. Ben is learning to weld and doing quite well. Some progress is getting made—it may get on the road again. Car parts are still in hibernation in the back room waiting for their turn.

Moving right along—finished with the old frame and progress on the rebuilt car looking good.