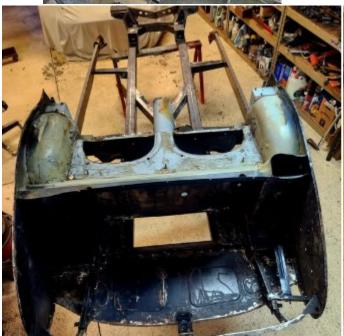

Moving right along—finished with the old frame and progress on the rebuilt car looking good.