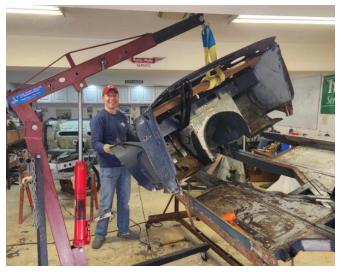

Moving right along—finished with the old frame and progress on the rebuilt car looking good.